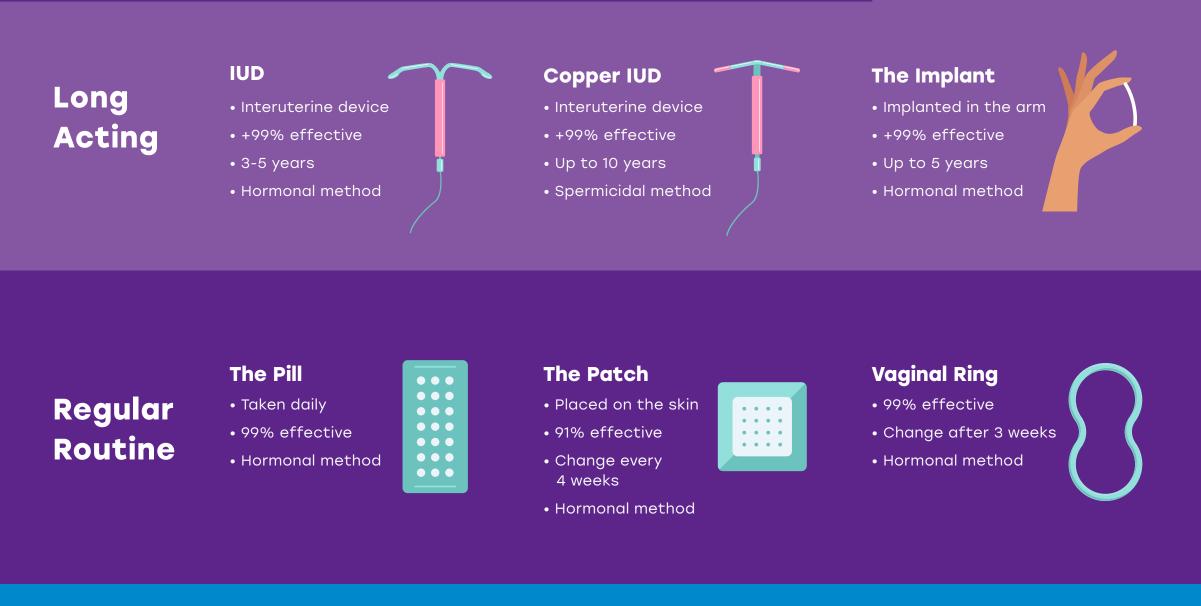

# Your Guide to Birth Control



# Single Use

### Condom

- 85% 95% effective
- STI protection
- Barrier method

### **Internal Condom**

- 79% effective
- STI protection
- Barrier method

### Spermicide

- Kills sperm
- 72% effective
- Use up to 1 hour before sex
- Spermicidal method

## Need help choosing? Find a health center near you.



### new jersey family planning league

#### Vasectomy/Tubal Ligation

- Surgery to cut male tubes or tie female tubes
- Almost 100% effective
- Permanent

### Injection

- Shot every 12 weeks
- +94% effective
- Not recommended for 2+ years
- Hormonal method



### **Emergency Contraceptive**

- 95% effective (if taken within 24 hours)
- Must be taken within 5 days
- Hormonal method